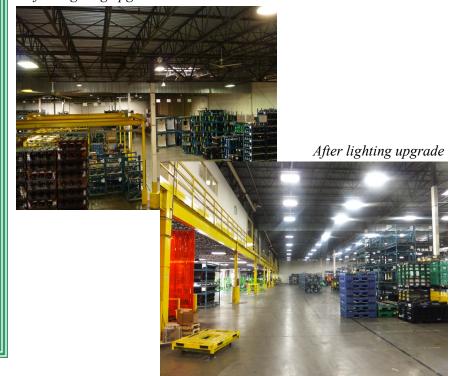

## **Project Scope**

Worldwide Energy replaced outdated lighting technology and improved light levels with energy efficient technology. Because of the long lifespan of the lamps, energy consumption, and utility and maintenance expenses were reduced. Worldwide Energy was able to utilize incentives to help off-set the investment cost of the project.

### **Client Goals**

The client had several objectives including:

- Eliminate inefficient metal halide fixtures by replacing them with premium efficient fluorescent technology
- Provide facility staff with brighter, clearer lighting to increase production and safety
- Save annually on utility cost
- Reduce annual maintenance expense while increasing the lifespan of lamps
- Lower carbon dioxide emissions from facility
- Professional, turnkey solution

## **Project Savings:**

Annual Utility Savings: \$42,474 Annual Maintenance Savings: \$2,600

Total Annual Savings: \$45,074

Projected R.O.I: Approx. 19.1 months

Before lighting upgrade